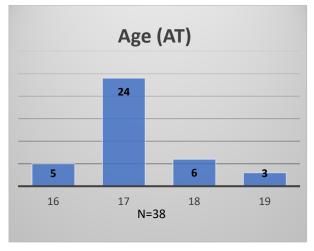

## Daily Data Dashboard – March 30, 2023 Demographics for JTDC Population Thursday Morning Midnight Count

Total # of probation Involved youth<sup>1</sup>: 1,142

<sup>&</sup>lt;sup>1</sup> Probation Active: Any youth who is pending sentencing with an active social history, has been formally placed on probation or supervision with Cook County Juvenile Probation on the date of the report.

## Daily Data Dashboard – March 30, 2023 Demographics for JTDC Population Thursday Morning Midnight Count