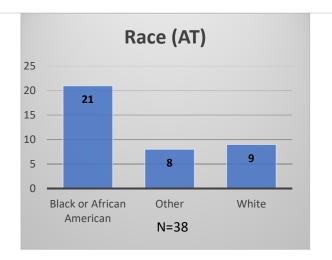

## Daily Data Dashboard – March 30, 2023 Demographics for JTDC Population Thursday Morning Midnight Count

Total # of probation Involved youth<sup>1</sup>: 1,142











<sup>&</sup>lt;sup>1</sup> Probation Active: Any youth who is pending sentencing with an active social history, has been formally placed on probation or supervision with Cook County Juvenile Probation on the date of the report.

<sup>\*</sup>Age, Gender and Race for Criminal Court population (N=1) is not represented in this report.

Data sources: cFive Supervisor – Probation Population and RMIS – JTDC Population

## Daily Data Dashboard – March 30, 2023 Demographics for JTDC Population Thursday Morning Midnight Count