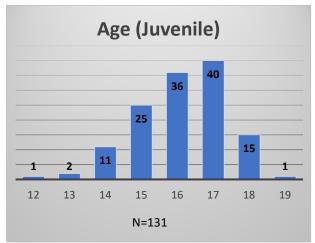

## Daily Data Dashboard – March 30, 2023 Demographics for JTDC Population Thursday Morning Midnight Count

Total # of probation Involved youth<sup>1</sup>: 1,142

<sup>&</sup>lt;sup>1</sup> Probation Active: Any youth who is pending sentencing with an active social history, has been formally placed on probation or supervision with Cook County Juvenile Probation on the date of the report.

## Daily Data Dashboard – March 30, 2023 Demographics for JTDC Population Thursday Morning Midnight Count