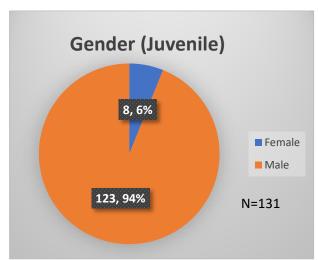

## Daily Data Dashboard – March 30, 2023 Demographics for JTDC Population Thursday Morning Midnight Count

Total # of probation Involved youth<sup>1</sup>: 1,142

<sup>&</sup>lt;sup>1</sup> Probation Active: Any youth who is pending sentencing with an active social history, has been formally placed on probation or supervision with Cook County Juvenile Probation on the date of the report.

## Daily Data Dashboard – March 30, 2023 Demographics for JTDC Population Thursday Morning Midnight Count