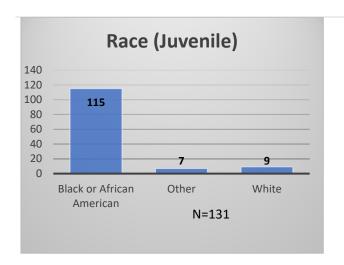

## Daily Data Dashboard – March 30, 2023 Demographics for JTDC Population Thursday Morning Midnight Count

Total # of probation Involved youth<sup>1</sup>: 1,142











<sup>&</sup>lt;sup>1</sup> Probation Active: Any youth who is pending sentencing with an active social history, has been formally placed on probation or supervision with Cook County Juvenile Probation on the date of the report.

<sup>\*</sup>Age, Gender and Race for Criminal Court population (N=1) is not represented in this report.

Data sources: cFive Supervisor – Probation Population and RMIS – JTDC Population

## Daily Data Dashboard – March 30, 2023 Demographics for JTDC Population Thursday Morning Midnight Count