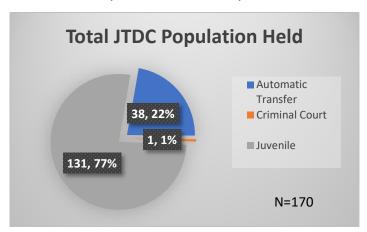

## Daily Data Dashboard – March 30, 2023 Demographics for JTDC Population Thursday Morning Midnight Count

Total # of probation Involved youth<sup>1</sup>: 1,142

<sup>&</sup>lt;sup>1</sup> Probation Active: Any youth who is pending sentencing with an active social history, has been formally placed on probation or supervision with Cook County Juvenile Probation on the date of the report.

<sup>\*</sup>Age, Gender and Race for Criminal Court population (N=1) is not represented in this report.

Data sources: cFive Supervisor – Probation Population and RMIS – JTDC Population

## Daily Data Dashboard – March 30, 2023 Demographics for JTDC Population Thursday Morning Midnight Count