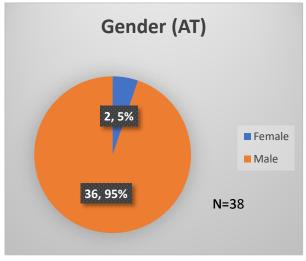

## Daily Data Dashboard – March 30, 2023 Demographics for JTDC Population Thursday Morning Midnight Count

Total # of probation Involved youth<sup>1</sup>: 1,142











<sup>&</sup>lt;sup>1</sup> Probation Active: Any youth who is pending sentencing with an active social history, has been formally placed on probation or supervision with Cook County Juvenile Probation on the date of the report.

<sup>\*</sup>Age, Gender and Race for Criminal Court population (N=1) is not represented in this report.

Data sources: cFive Supervisor – Probation Population and RMIS – JTDC Population

## Daily Data Dashboard – March 30, 2023 Demographics for JTDC Population Thursday Morning Midnight Count